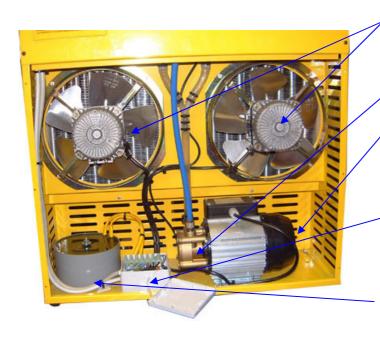

## WATER COOLER/RECIRCULATOR

- FILLER CAPS (2 X 5 LITRE TANKS INTERLINKED)
  (add 25% antifreeze propylene glycol) (pink)
- ◆ ON / OFF SWITCH
- ♦ WATER LEVEL INDICATOR (Tanks equalise)
- ◆ SUPPLY CABLE 3 CORE 400 volt models (2 phase + earth) 3 amp fuse 230 volt models (L + N + earth) 6 amp fuse

UNIT

## TWIN FANS + HEAT EXCHANGERS

Allow sufficient space round unit for cooling air flow. Regularly blow dust from heat exchanger.

- PUMP (Centrifugal vane type)
- MOTOR (230 volt) or (400 volt) If motor fails to start after period of standing idle − Insert a screwdriver (slot head) through case to end of motor shaft and turn to free up.
- CONNECTION BOX

Disconnect from power supply before removing cover

◆ TRANSFORMER (if fitted) 400volt – 230volt (400 volt models only)

SUREWELD (UK) LIMITED SANDERS LODGE INDUSTRIAL ESTATE RUSHDEN, NORTHANTS, NN10 6BQ

tel: 01933 357005 fax: 01933 357606 email: info@sureweld.co.uk